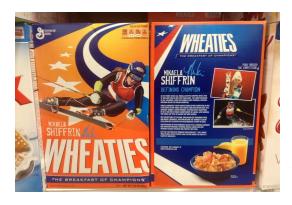

## Future Medical Professional Cereal Box Project

Have you ever found yourself in the cereal isle in the grocery store? If you have - did you ever notice that Wheaties puts a lot of famous athletes on the front of their cereal boxes? In this project, you will be creating a new cereal and decorating a cereal box with the future medical career you wish to pursue. You will devote each side of the cereal box to one section of the project. The directions for each section follow:

**Cereal Box Front**: Job Title, detailed picture or drawing of the professional at "work", cereal title, your name. Picture of your cereal.

**Side Panel One of the Box:** Key Terms/Facts Game Include at least 10 key words or facts from your research. Some sort of game to be played. Provide the answers for the game Examples: crossword puzzle, word search, cryptogram, scrambled letters, etc.

**Side Panel Two of the Box**: Schooling, education, certification, requirements needed in order to become this professional.

**Cereal Box Back:** What does the professional due on a daily basis in other words what is their daily schedule? What supplies do they use? 5 Interesting facts. Pay?

Be creative and use lots of color, graphics, etc. to attract attention to your cereal box to draw the eye of potential consumers. BE READY TO PRESENT!!!